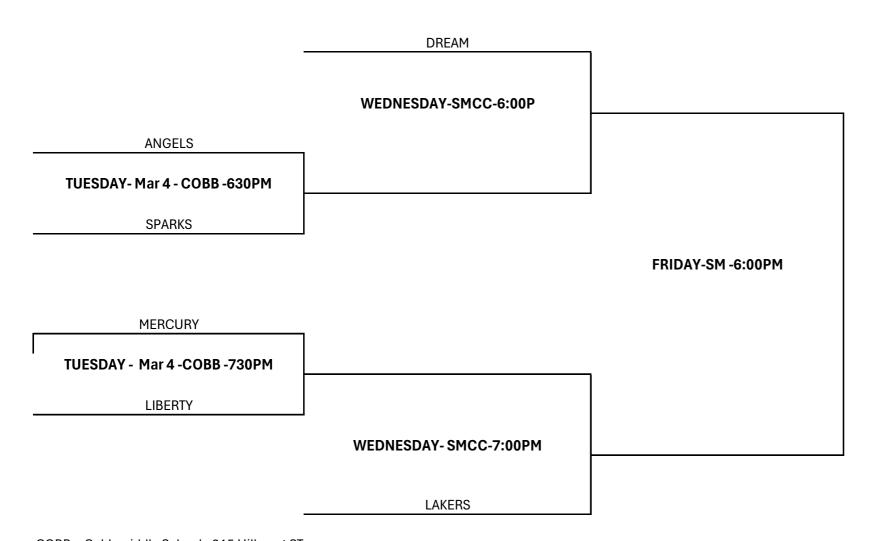

## TALLAHASSEE PARKS & RECREATION 2024-2025 YOUTH BASKETBALL JUNIOR GIRLS LEAGUE PLAYOFF BRACKET

COBB= Cobb middle School - 915 Hillcrest ST JG = Jake Gaither Community Center - 801 Bragg Drived

JM = Jack McLean Community Center - 801 Bragg Drived

JM = Jack McLean Community Center - 700 Paul Russell Rd.

JM = Jack McLean Community Center-700 Paul Russell Ru

LG= Lawrence-Gragory Community Center- 1115 Dade St SM= Sue McCollum Community Center- 501 Ingleside Ave.

DL= Deerlake Middle School- 9902 Deerlake West

Mont= Montford Middle school- 5789 Pimilco Dr

RAA= Raa Middle School- 401 West Tharpe ST.

SC= Swift creek middle school- 2100 Pedrick Way

WF= Walker-Ford Community Center- 2301 Pasco St